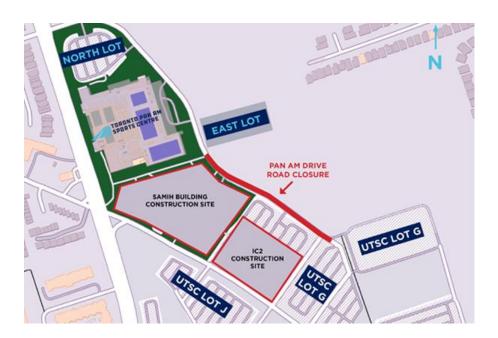

## **Parking Details:**

Parking vouchers must be requested in advance as part of the registration process, with one submission per club. Please provide your name, cell phone number, and license plate details on the registration form. The cost is **\$5 per day** (single entry) or **\$15 flat rate** (in and out privileges) for the duration of the competition, Monday through Sunday.

Parking voucher request is included in the registration form <a href="here">here</a>.

## **FACILITY ACCESS**

Packets containing facility entry barcodes (and parking vouchers for those requested) will be available at the Customer Service desk for a club representative to collect and distribute upon arrival.