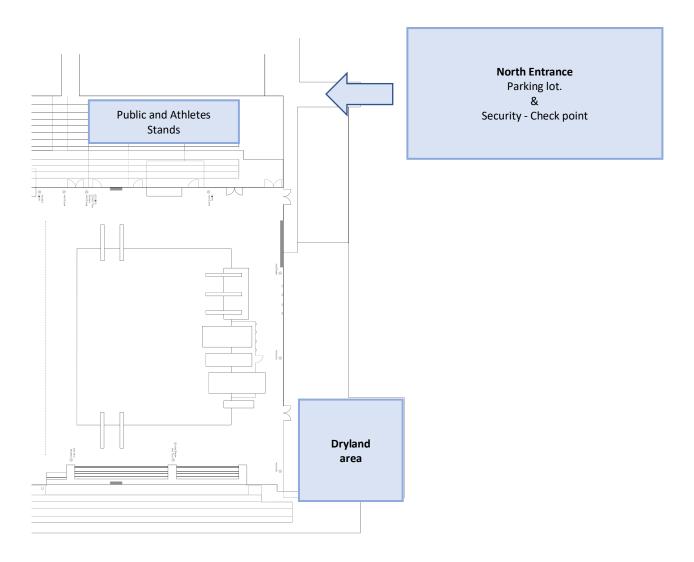

It's important to follow the rules that are in force at TPASC if we want to have a successful event:

- Mask is mandatory at all time in the building.
- Proof of vaccination is mandatory for everyone 12 years old and older.
- ID is mandatory with the proof of vaccination.
- Contact tracing will be asked anytime you enter in the building using a QR code at the north entrance.
- No food allowed in the dryland and on the pool deck.
- Food will be allowed in the stands only (designated area).